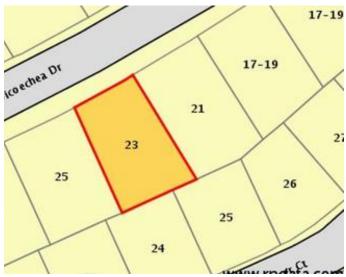

## Bushland Beach, QLD 23 Goicoechea Drive

## YOUR DREAM HOME STARTS HERE.

If you have decided to build your dream home and have chosen your builder & the plans are ready to go, then we have the ideal block of land & location.

This generous 857m2 block is fully cleared, so there won't be any hold ups to start construction on your beautiful dream home. You can build you home and there is enough room for the shed & pool as well.

Located close to an IGA Shopping Centre and Parklands, this is the perfect block to offer you the lovely Bushland Beach easy lifestyle you have been waiting for.

Call Terry Cochrane now to secure your dream home allotment, before some else beats you to it.



SOLD

Contact: Terry Cochrane

0447 878 031

Type: Land Sold Date: 16/04/2014 https://www.liveninves