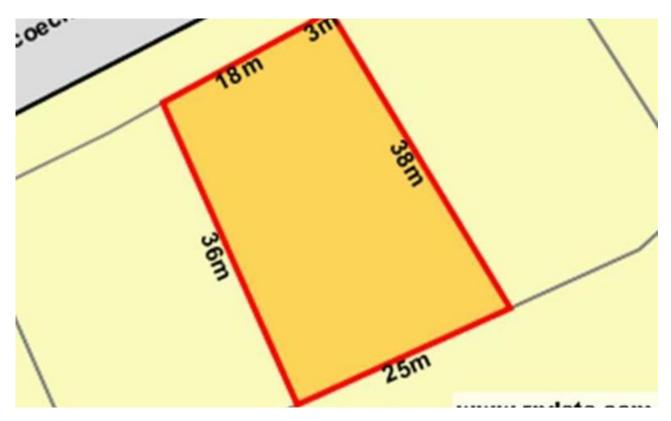

## YOUR DREAM HOME STARTS HERE.

If you have decided to build your dream home and have chosen your builder & the plans are ready to go, then we have the ideal block of land & location.

This generous 857m2 block is fully cleared, so there won't be any hold ups to start construction on your beautiful dream home. You can build you home and there is enough room for the shed & pool as well.