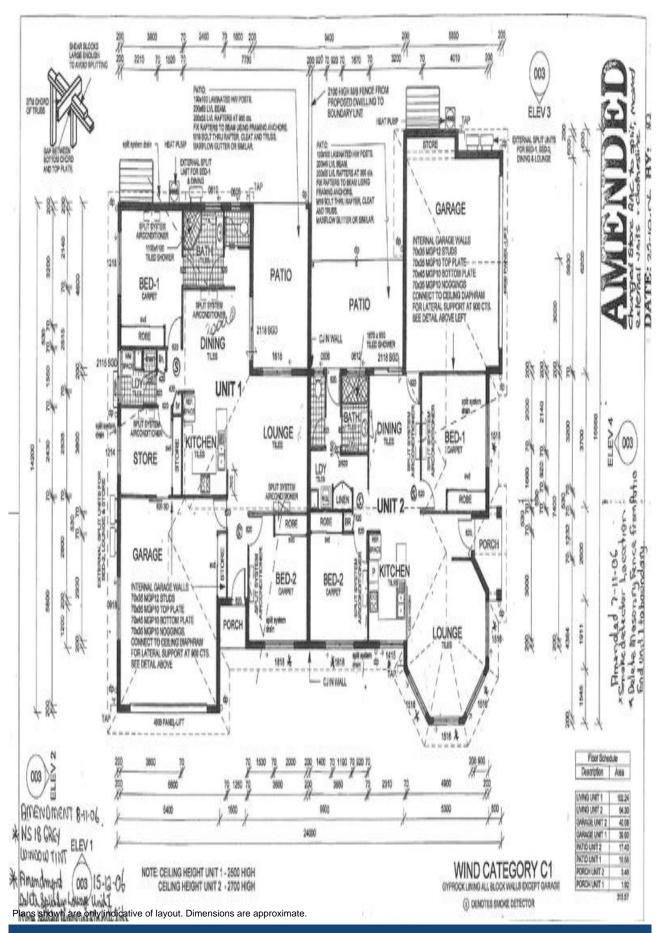

Unit 1 - 3 bedroom, double remote lockup garage, spacious kitchen, dishwasher, garbage disposal, open plan lounge and dining room, 1 bathroom, 1 toilet. Outdoor patio.

SOLD

Contact: David Menso

0407 579 455

Type: Unit Sold Date: 06/04/2016 Land: 752m2

https://www.liveninvest.com.au