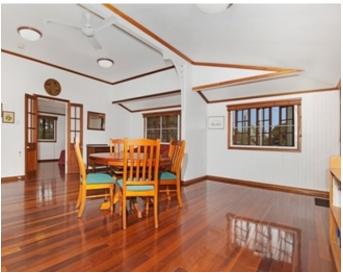

- Featuring air conditioning in both large bedrooms.
- Massive covered deck for outdoor living
- Ceiling fans throughout living areas.
- Large bathroom with separate toilet.
- Gas cooking in the large kitchen.
- Polished floors throughout the whole house.
- Single car parking underneath.

#### **Property Features**

Air Conditioning, Deck, Gas Enabled, Polished Timber Floors