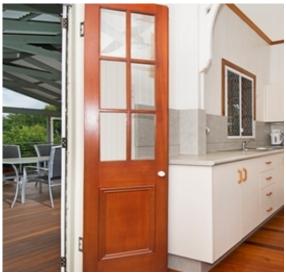

- Featuring air conditioning in both large bedrooms.
- Massive covered deck for outdoor living
- Ceiling fans throughout living areas.
- Large bathroom with separate toilet.
- Gas cooking in the large kitchen.
- Polished floors throughout the whole house.
- Single car parking underneath.