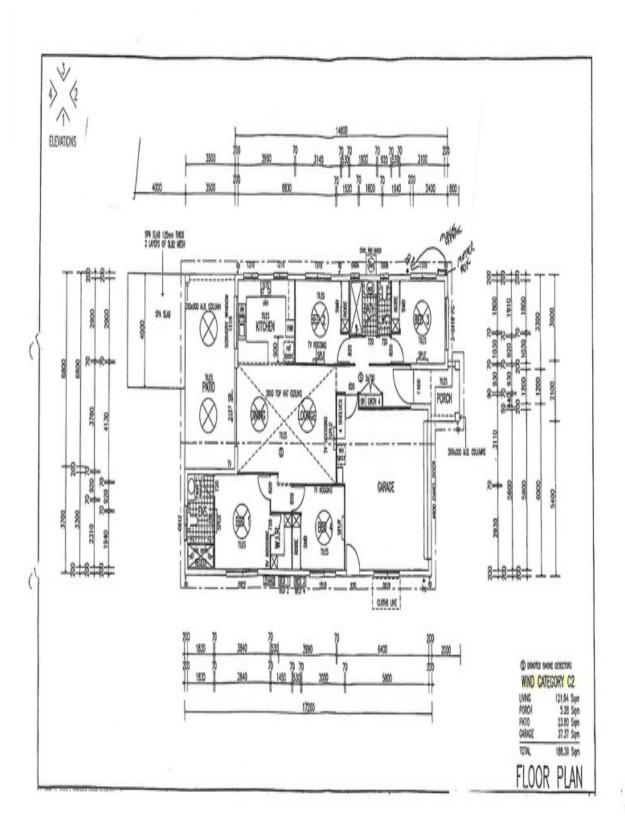

and start creating special memories.

Known for quality this prestigious A.P. Williams home was built in 2012 and the current owner has included some added features to this great family home.

Situated across from popular parklands, walkways & is located in one of Townsville's fastest growing sought-after FAMILY precincts in popular "North Shore".









SOLD

Contact: Terry Cochrane

0447 878 031

House Type: Sold Date: 11/12/2015 Land: 516m2 Year Built: 2012

https://www.liveninvest.com.au

## **Property Features**

Air Conditioning, Balcony/Patio/Terrace, Built-ins, Close to Parklands, Close to Schools, Close to Shops, Dishwasher, Dual Shower, Entertainment Area, Internal Laundry, Level Lawn, Modern Bathroom, Modern Kitchen, Pet Friendly, Remote Garage, Secure Parking, Walk In Robe



Plans shown are only indicative of layout. Dimensions are approximate.