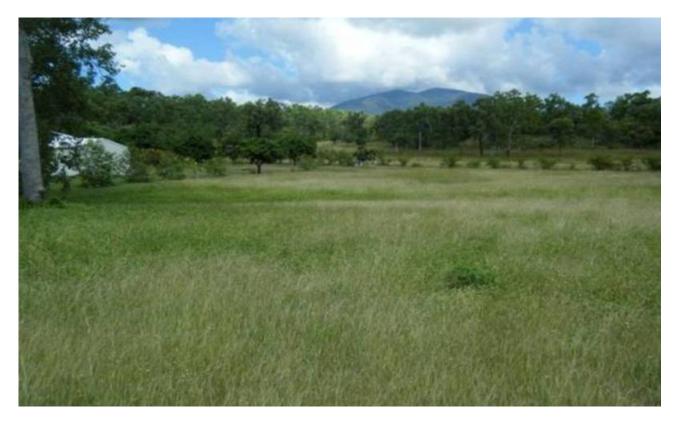

## Vacant Land – 4,400m2

- Are you looking for a tree change, this block of land has very well presented homes protecting the potential growth of your investment.

 This address also has town water and power available for connection.
 The positive of buying this block is it's only 20 min south of Townsville and is 5 min away from the local Bowling Club, Roadhouse/Service Station and

beautiful Mt Elliott National Park, which is a favourite picnic area for the locals with picnic tables, BBQ, toilets, waterfalls, lookout and swimming holes.

Country living at its best, need a tradesman/hairdresser etc, the free local Alligator Creek Times monthly newsletter will keep you informed.
The south side of Townsville is traditionally the most sought after

acreage, with mountain views and not having to look into the sun on your way to work or home.

 
 SOLD

 Contact:
 David Menso 0407 579 455

 Type:
 Land

 Sold Date:
 03/02/2017

 Land:
 4400m2

 https://www.liveninvest.com.au