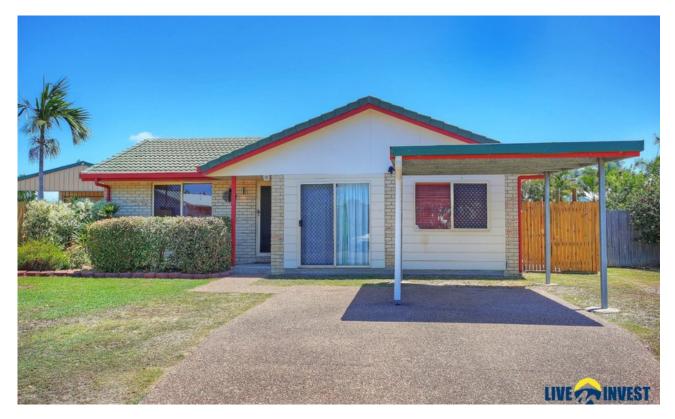

## Condon, QLD 17 Goldfinch Court

## Price Reduced – Below Replacement Cost

This home features a comfortable lifestyle. The very spacious entertaining area is located beside the colour bond shed, which is all behind a new picket fence with double gate access.

The Home features the following:

Double carport

Air-conditioned tiled rumpus room

Air-conditioned tiled lounge & dining areas

The family area is separated by the kitchen with access to the entertaining area