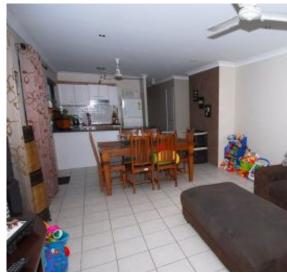

A large open plan kitchen, dining and lounge is at the rear of the home and opens onto a large covered patio/entertaining area. The galley kitchen has plenty of bench and storage space. Other features are secure double garage, garden shed at rear and neat gardens.