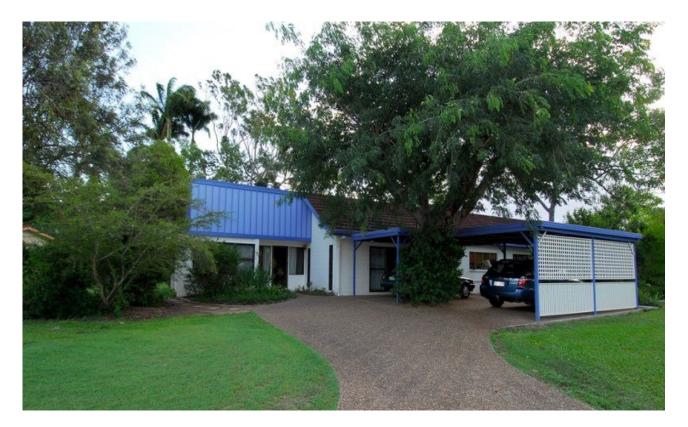

## **OPTIONS ARE ENDLESS - REDUCED BY \$10,000**

The address says suburbia close to amenities. But a very large 1733 m2 block in a quiet Crescent, surrounded by larger than average blocks, is far from typical suburbia.

The home has a spacious 245m2 of internal living including a large open plan lounge with cathedral ceiling, separate dining, practical fully equipped modern kitchen.

Two bedrooms are double, main is king sized. Ensuite guest bedroom could be rumpus/office/theatre/bed/sit, as could the third living space currently used as a studio.

Large modern family bathroom with separate toilet, and powder areas. The property is screened, insulated, and mostly air-conditioned.

| SOLD                           |              |
|--------------------------------|--------------|
| Contact:                       | Shari Price  |
|                                | 0400 282 333 |
| Туре:                          | House        |
| Sold Date:                     | 07/07/2014   |
| Land:                          | 1733m2       |
| https://www.liveninvest.com.au |              |