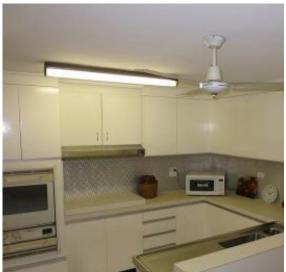

Attractive entrance hall. Huge lounge, separate dining, extensive rumpus or family room. The large kitchen is well equipped with room for 2 fridges and tons of storage. The kids can roam to their heart's content in the large, private gardens with lots of lawns and shady spots to play. The large pool has been refurbished and is really private for those lovely relaxing days when you need to cool off. You can park your cars under the double carport at the front.