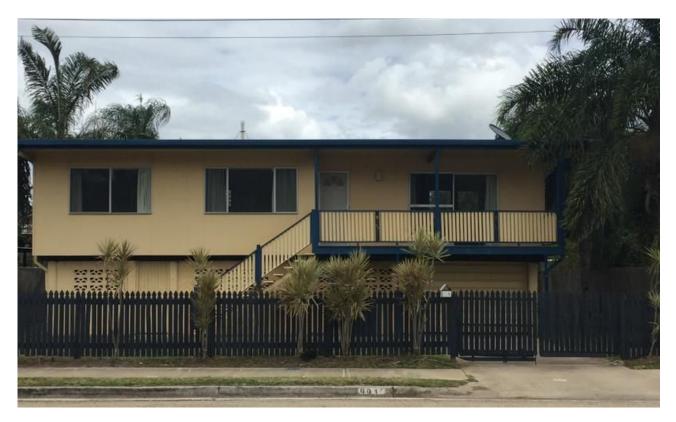

## PRICE SLASHED - MUST SELL !!!!

Ideal property for the first home buyer or investor that wants to be close to Riverway Precent, the Ring Road with access to the Hospital, University, Laverack Barracks and major shopping centres. Local shops are two minutes walk away. There are outstanding views from the front verandah to the mountains and river walkway.

This highset has three bedrooms, open plan living and dining, split system air-conditioning, renovated bathroom, freshly painted interior, re-sanded and polished timber floors and new rear stairs. This property is on a large block, room for a large shed, pool and more. Vendor wants it gone due to ill health. The property was recently rented for \$300 per week.