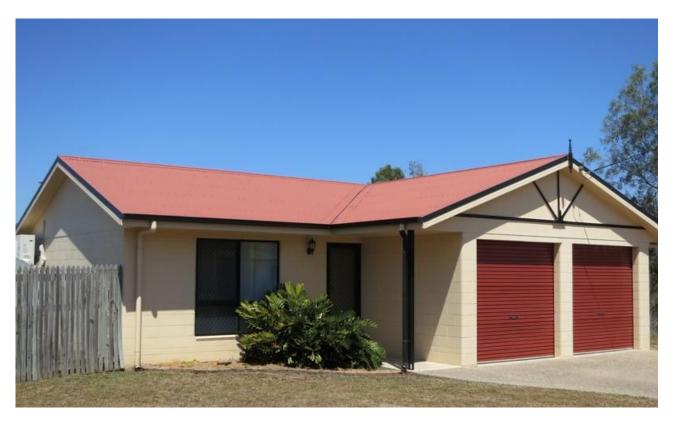

### KIDSAFE COURT - \$250,000

This beautifully presented family home at the end of a lovely quiet court is just perfectly safe for the kids to play with no through traffic.

The house is a classic "L" Shape design with the lounge and dining room separated from the family room by a large, modern kitchen complete with dishwasher.

The rear patio opens onto a large (752m2) privacy fenced yard just great for the kids with it's own shady, adventure climbing fort. The views from the fort are amazing with no rear or end neighbours in sight. Just endless bushland. The kids will just love it out there.