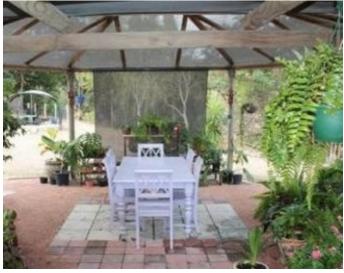

## COUNTRY RETREAT MINUTES TO TOWN \$317,000 Neg

Very modern comfortable home on a 6601m2 block opposite the Billabong Sanctuary. Steel framed "Ark" home of 2 bedrooms, large tiled lounge/dining and a spacious kitchen with gas, hot plates and electric oven. Full length verandah plus delightful cool gazebo at the rear. Solar panels on the roof, environmentally friendly tiolet, double lock up garage plus a large storage sea container & bore. Romantic timber bridge over the creek to an area for a horse maybe? And for the kids, a school bus right to your door.