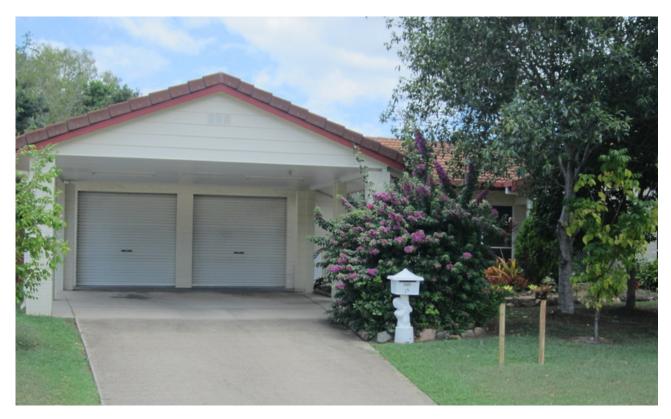

4 BEDROOMS, ENSUITE TO MAIN, LOUNGE/DINING PLUS FAMILY ROOM, REAR PATIO AND DOUBLE LOCK UP GARAGES PLUS DOUBLE CARPORT SET ON AN 884M2 FULLY FENCED BLOCK- BIG YARD IS A FAMILY DELIGHT!

ALL BEDROOMS ARE CARPETED AND THE LOUNGE, DINING, FAMILY ROOM ARE TILED.