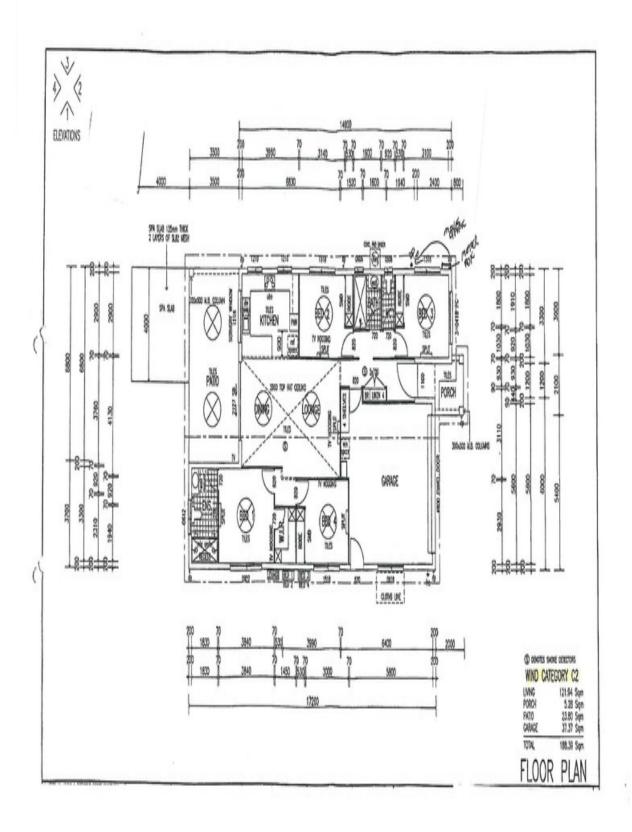

## **Property Features**

Air Conditioning, Balcony/Patio/Terrace, Built-ins, Close to Shops, Close to Transport, Entertainment Area, Living Area, Solar Panels, Spa Bath/Jacuzzi

Plans shown are only indicative of layout. Dimensions are approximate.