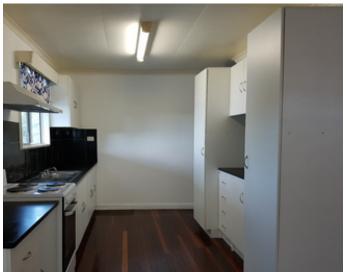

#### Front Highset home:

- 3 bedrooms all with built ins
- Tiled rumpus room underneath could be used as a lounge, home gym, games room, man cave etc

## **Property Features**

Air Conditioning, Balcony/Patio/Terrace, Built-ins, Close to Parklands, Close to Schools, Close to Shops, Close to Transport, Garden, Garden Shed, Internal Laundry, Level Lawn, Secure Parking