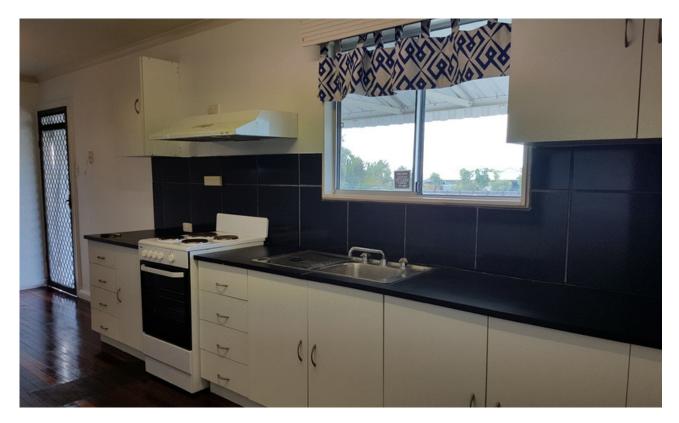

#### Front Highset home:

- 3 bedrooms all with built ins
- Tiled rumpus room underneath could be used as a lounge, home gym, games room, man cave etc

## **Property Features**

Air Conditioning, Balcony/Patio/Terrace, Built-ins, Close to Parklands, Close to Schools, Close to Shops, Close to Transport, Garden, Garden Shed, Internal Laundry, Level Lawn, Secure Parking