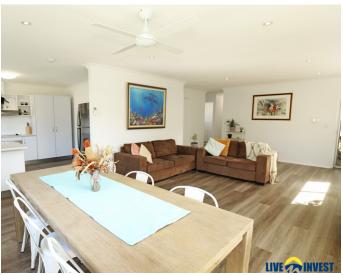

Spacious well equipped kitchen has plenty of bench & cupboard space, comes with dishwasher, electric appliances, a good sized pantry, and overlooks the relaxing patio/ entertainment area & beautiful tropical in-ground pool.