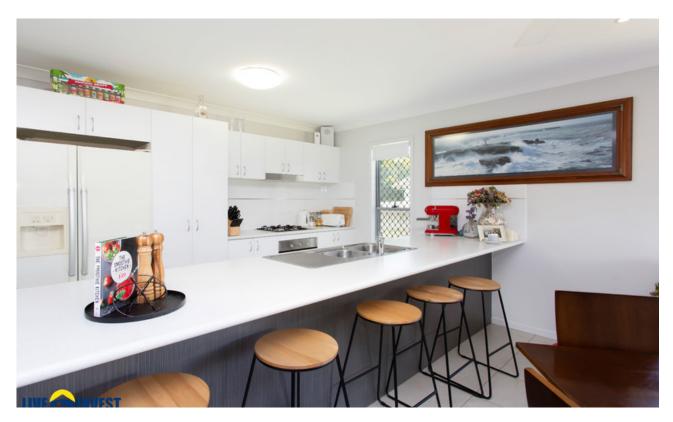

• Four good size carpeted bedrooms come with air-conditioning & fans. The Master bedroom has a convenient en-suite, while the other three bedrooms come with built-in cupboards

SOLD

Contact: Terry Cochrane

## **Property Features**

Air Conditioning, Balcony/Patio/Terrace, Bath, Built-ins, Close to Parklands, Close to Schools, Dishwasher, Entertainment Area, Gas Enabled, Internal Laundry, Level Lawn, Modern Bathroom, Modern Kitchen, Pet Friendly, Remote Garage, Secure Parking, Walk In Robe