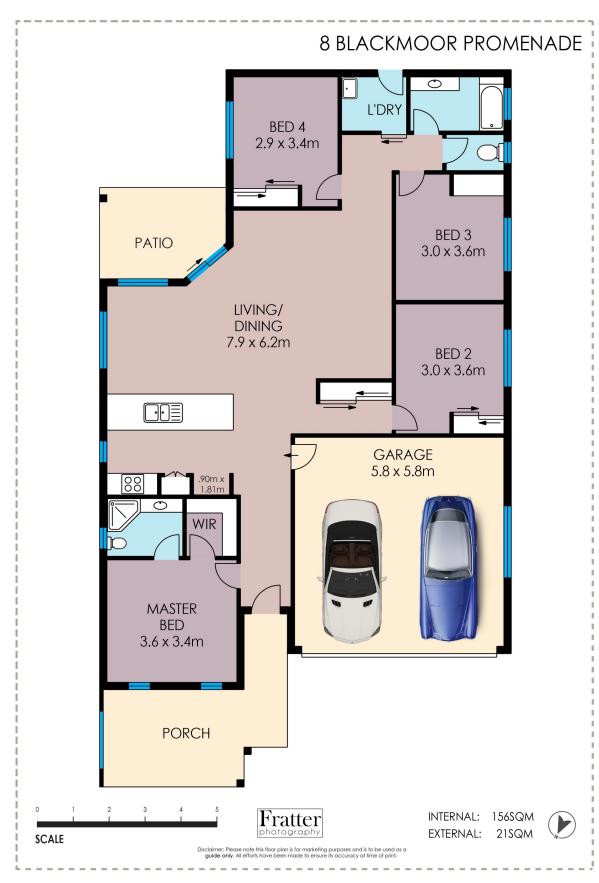

• Four good size carpeted bedrooms come with air-conditioning & fans. The Master bedroom has a convenient en-suite, while the other three bedrooms come with built-in cupboards

SOLD

Contact: Terry Cochrane

Plans shown are only indicative of layout. Dimensions are approximate.