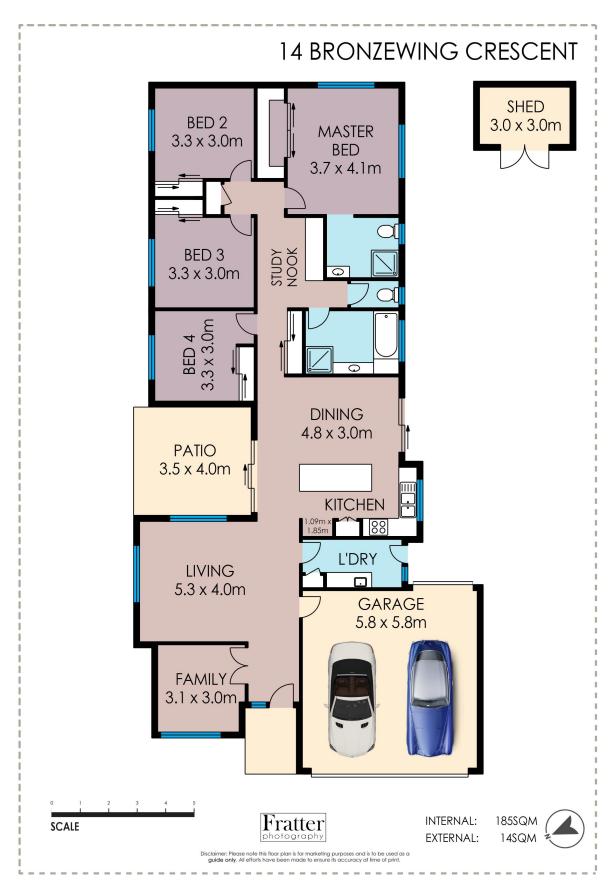

## "SIMPLY THE BEST― â€" VERY NEAT & TIDY QUALITY FOUR BEDROOM FAMILY HOME- VACANT POSSESSION â€" JUST MOVE STRAIGHT IN!!

Don't miss out on this exceptional well presented family home located in sought after Kalynda Chase. Your new home boasts four good size bedrooms, three of which come with mirror built-in robes with whisper quiet split air-conditioning. The spacious master bedroom features mirror doors with walk-in robe & convenient en-suite.

On entering the lovely inviting foyer of your modern home you will notice the interior is fully air-conditioned (all splits) throughout.

You have a family room/office space at the front of the house & a second family room on offer as well, for the family to relax & enjoy.

The chef of the house will love the spacious kitchen with a fantastic island work station on offer to prepare the family meals. You have good bench & cupboard available, room for the two door fridge, a gas cook top and electric oven, s/steel range-hood, microwave cavity & dishwasher.

Plans shown are only indicative of layout. Dimensions are approximate.