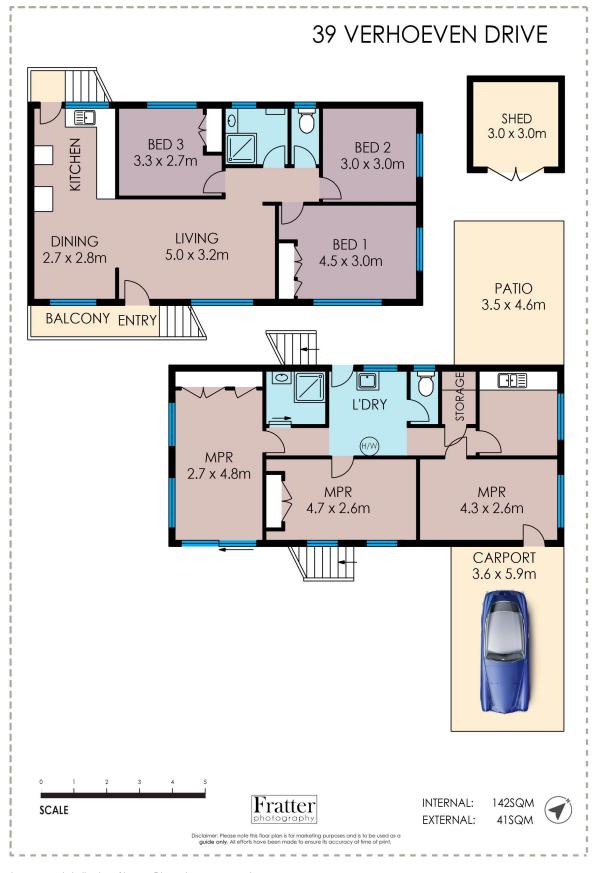

- There are three bedrooms upstairs
- Polished timber floors throughout
- Open plan kitchen/ living area
- Separate bathroom & shower
- Downstairs has several rooms offering great potential
- Second toilet & separate shower downstairs

Sold Date:

Land:

Terry Cochrane 0447 878 031 House 17/11/2020 600m2

https://www.liveninvest.com.au

**Property Features** 

Plans shown are only indicative of layout. Dimensions are approximate.

**Douglas, QLD** 39 Verhoeven Drive