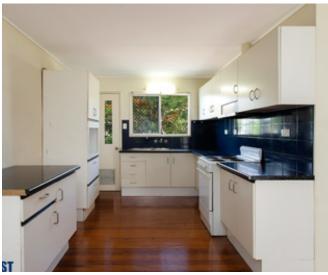

- There are three bedrooms upstairs
- Polished timber floors throughout
- Open plan kitchen/ living area
- Separate bathroom & shower
- Downstairs has several rooms offering great potential
- Second toilet & separate shower downstairs