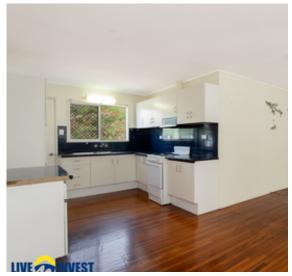

- There are three bedrooms upstairs
- Polished timber floors throughout
- Open plan kitchen/ living area
- Separate bathroom & shower
- Downstairs has several rooms offering great potential
- Second toilet & separate shower downstairs