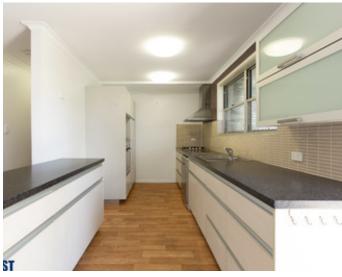

You'll feel instantly welcomed when you open the front door to the lower level which offers:

\* Modern designer kitchen with gas cook top & electric wall/ bench oven. An expansive bench space that feature great overhead cupboard space