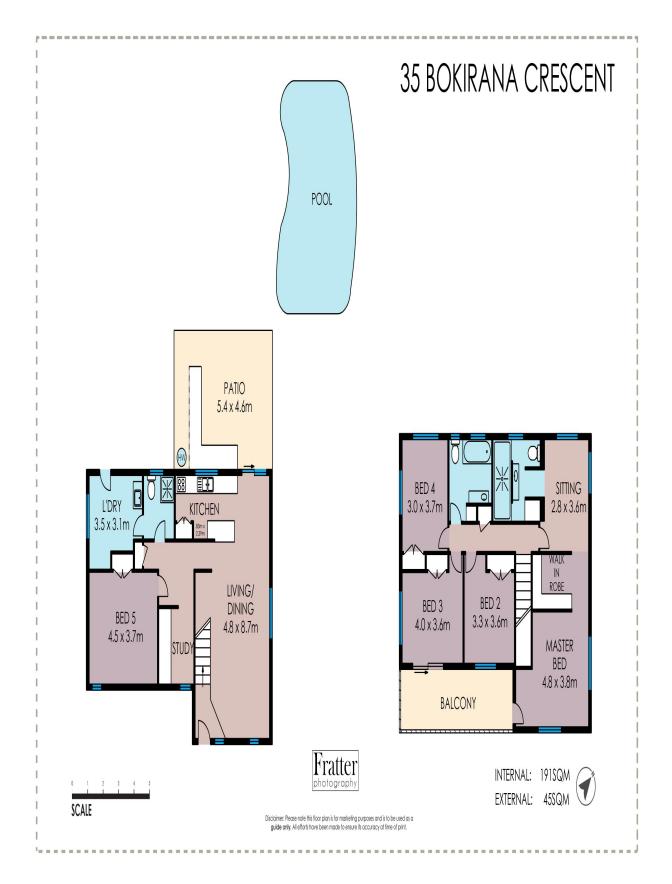

Plans shown are only indicative of layout. Dimensions are approximate.

Kirwan, QLD 35 Bokirana Crescent