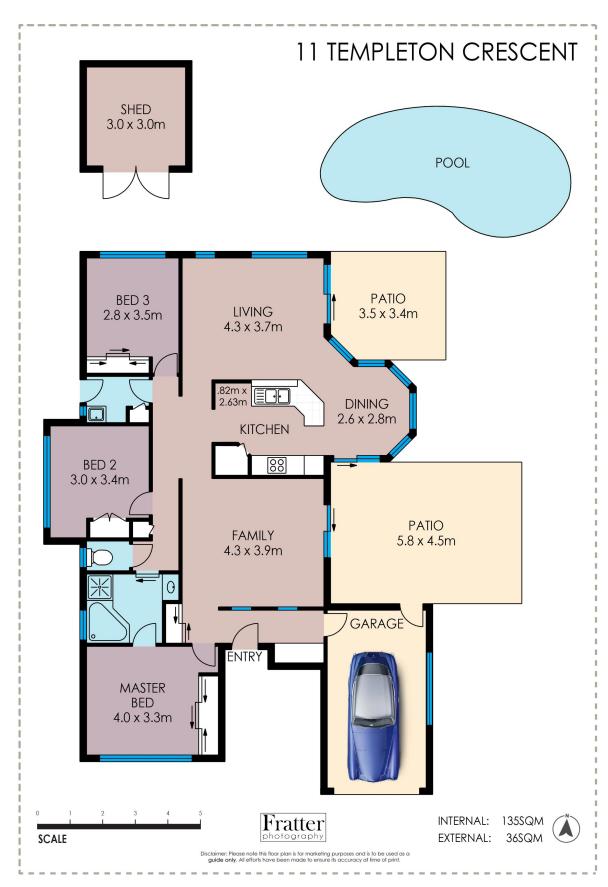

## LOOKING FOR THAT BIT OF EXTRA CLASS? TROPICAL OASIS AND POOL \$365,000

Open by Appointment, practicing Safe Distance's.

This hidden treasure will truly appeal to the well established and discerning buyer. This flow through design takes you from the formal lounge to the cool classy kitchen with separate dining area to the TV/Family room (all with garden and pool views) looking across the rear outdoor patio to the huge mineral freeform landscaped pool. The densely packed screen of tropical foliage surrounds the whole environment. The three huge bedrooms share the large bathroom featuring a luxury corner bath. The toilet is separate from the bathroom.

The single lockup garage is complimented by an extra parking area suitable for your caravan/boat etc. Outback on this 720M2 block there is room to move in the beautifully established tropical gardens with two large independent entertaining areas plus an extra barbeque area separate from the other two areas by the pool - and of course there is a shed for the

## **Property Features**

Air Conditioning, Balcony/Patio/Terrace, Garden, Garden Shed, Living Area, Swimming/Lap Pool

Plans shown are only indicative of layout. Dimensions are approximate.