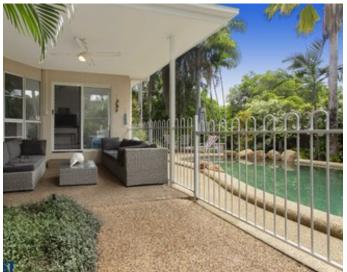

## LOOKING FOR THAT BIT OF EXTRA CLASS? TROPICAL OASIS AND POOL \$365,000

Open by Appointment, practicing Safe Distance's.

This hidden treasure will truly appeal to the well established and discerning buyer. This flow through design takes you from the formal lounge to the cool classy kitchen with separate dining area to the TV/Family room (all with garden and pool views) looking across the rear outdoor patio to the huge mineral freeform landscaped pool. The densely packed screen of tropical foliage surrounds the whole environment. The three huge bedrooms share the large bathroom featuring a luxury corner bath. The toilet is separate from the bathroom.

The single lockup garage is complimented by an extra parking area suitable for your caravan/boat etc. Outback on this 720M2 block there is room to move in the beautifully established tropical gardens with two large independent entertaining areas plus an extra barbeque area separate from the other two areas by the pool - and of course there is a shed for the