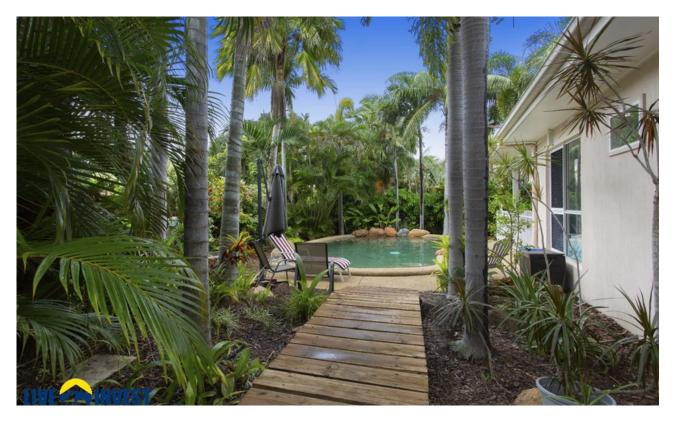

## LOOKING FOR THAT BIT OF EXTRA CLASS? TROPICAL OASIS AND POOL \$365,000

Open by Appointment, practicing Safe Distance's.

This hidden treasure will truly appeal to the well established and discerning buyer. This flow through design takes you from the formal lounge to the cool classy kitchen with separate dining area to the TV/Family room (all with garden and pool views) looking across the rear outdoor patio to the huge mineral freeform landscaped pool. The densely packed screen of tropical foliage surrounds the whole environment. The three huge bedrooms share the large bathroom featuring a luxury corner bath. The toilet is separate from the bathroom.

The single lockup garage is complimented by an extra parking area suitable for your caravan/boat etc. Outback on this 720M2 block there is room to move in the beautifully established tropical gardens with two large independent entertaining areas plus an extra barbeque area separate from the other two areas by the pool - and of course there is a shed for the