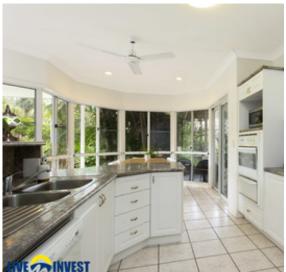

## LOOKING FOR THAT BIT OF EXTRA CLASS? TROPICAL OASIS AND POOL \$365,000

Open by Appointment, practicing Safe Distance's.

This hidden treasure will truly appeal to the well established and discerning buyer. This flow through design takes you from the formal lounge to the cool classy kitchen with separate dining area to the TV/Family room (all with garden and pool views) looking across the rear outdoor patio to the huge mineral freeform landscaped pool. The densely packed screen of tropical foliage surrounds the whole environment. The three huge bedrooms share the large bathroom featuring a luxury corner bath. The toilet is separate from the bathroom.