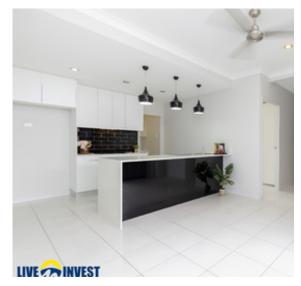

Master bedroom showcases a gorgeous en-suite with double shower heads & walk in robe

Modern kitchen with big island bench space & boasts a massive walk-in pantry with four double power points on offer

Theatre room to chill out & enjoy your favourite movies