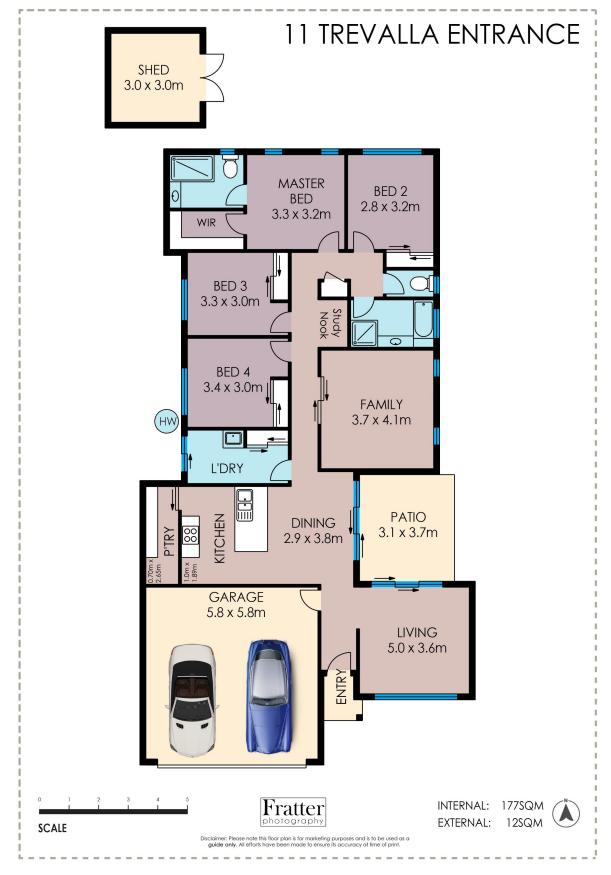

Plans shown are only indicative of layout. Dimensions are approximate.

Burdell, QLD 11 Trevalla Entrance