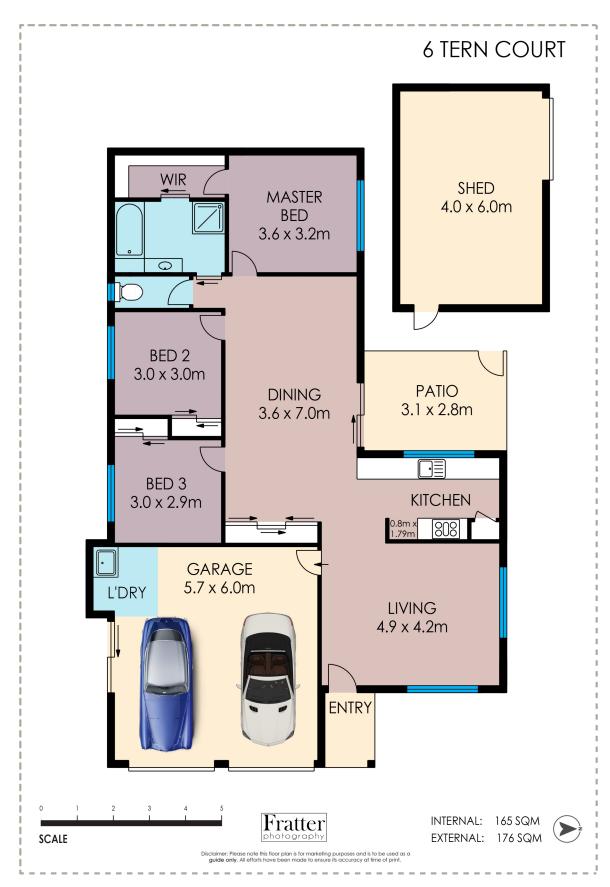

## 3 BED

Plans shown are only indicative of layout. Dimensions are approximate.