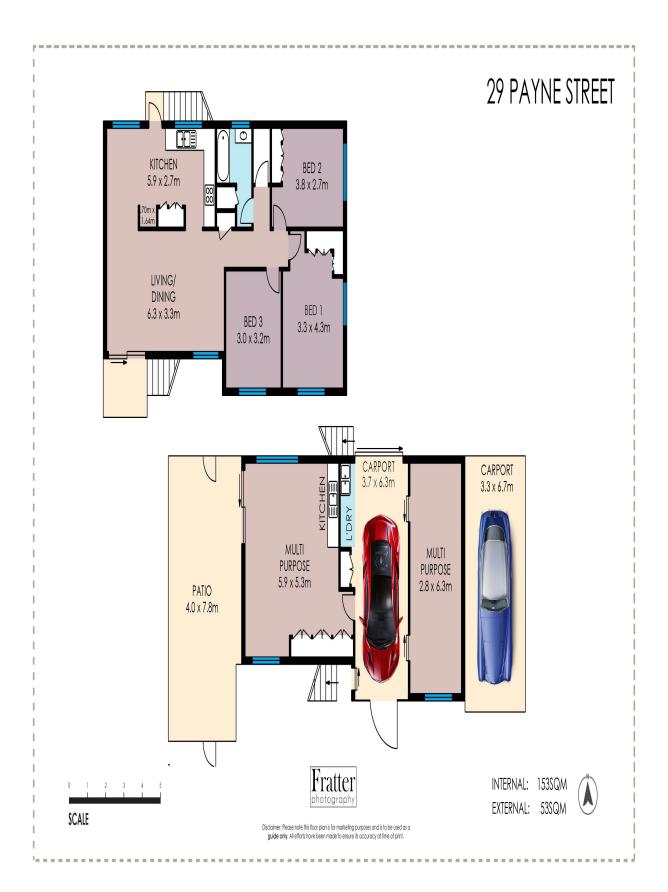

area with timber floors throughout
- Good size kitchen, double sink, 3 door pantry, dishwasher, gas cook top, electric oven
- -Three bedrooms all air conditioned and two with built-ins
- -Excellent downstairs space with multiple areas for storage, kitchenette, and rumpus room which is tiled and air conditioned
- -Covered side entertaining area









## **SOLD**

Contact: Shari Price

0400 282 333

 Type:
 House

 Sold Date:
 19/09/2020

 Land:
 607m2

https://www.liveninvest.com.au

## **Property Features**

Air Conditioning, Balcony/Patio/Terrace, BBQ, Broadband, Built-ins, Close to Parklands, Close to Schools, Close to Shops, Close to Transport, Courtyard, Dishwasher, Fully Fenced, Garden, Garden Shed, Gas Enabled, Internal Laundry, Pet Friendly, Polished Timber Floors, Storage Area



Plans shown are only indicative of layout. Dimensions are approximate.