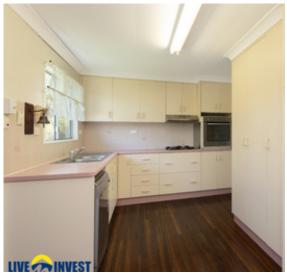

Features include

- -Centrally located in family friendly Mount Louisa
- Spacious living area with timber floors throughout
- Good size kitchen, double sink, 3 door pantry, dishwasher, gas cook top, electric oven
- -Three bedrooms all air conditioned and two with built-ins
- -Excellent downstairs space with multiple areas for storage, kitchenette, and rumpus room which is tiled and air conditioned
- -Covered side entertaining area