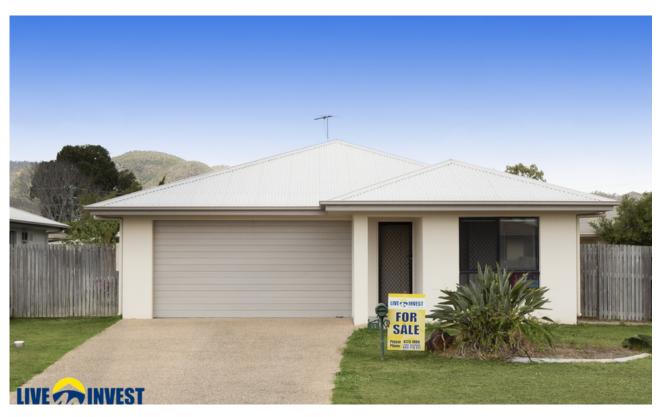

## Kelso, QLD 35 Sanderling Circuit

## MUST BE SOLD!!!. FURTHER PRICE REDUCTION. NOW ONLY \$240K.. WELL BELOW REPLACEMENT COST!!

35 SANDERLING CIRCUIT, KELSO

CALLING ALL FIRST HOMEBUYERS, HOME OCCUPIERS & INVESTORS. THE MARKET IS ON THE BOIL AT PRESENT. DON'T MISS YOUR OPPORTUNITY TO BUY!! Why wait to build when you can buy right now & enter the market as an owner occupier or investor immediately.

This family home was built in 2013 & can also be purchased by the home buyer/ owner or investor, who is looking to take advantage in the current market while prices are still good value.

SOLD

Contact: Terry Cochrane

0447 878 031

 Type:
 House

 Sold Date:
 16/03/2021

 Land:
 492m2

https://www.liveninvest.com.au

## **Property Features**

Air Conditioning, Balcony/Patio/Terrace, Bath, Built-ins, Close to Schools, Close to Shops, Dishwasher, Level Lawn, Modern Bathroom, Pet Friendly, Quiet Location, Secure Parking