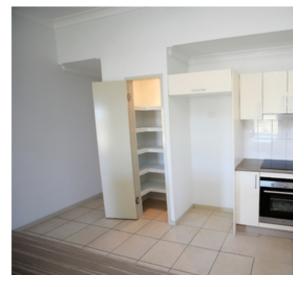

This three-bedroom family home offers neutral tones throughout is located close to parklands, with easy access to the Townsville Uni", Hospital & Lavarack Barracks via the Ring Road.

The lovely high ceilings to the open plan air-conditioned living areas of the home will surely impress you on viewing. The kitchen features electric oven & hot plates, a good size pantry & ample bench & cupboard space.