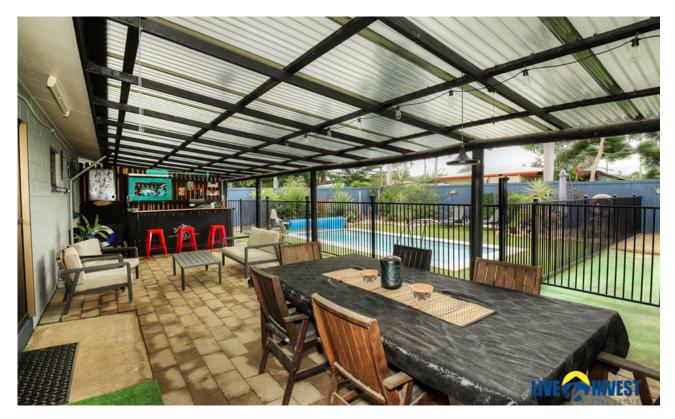

## **Property Features**

Air Conditioning, Balcony/Patio/Terrace, Bath, Built-ins, Close to Parklands, Close to Schools, Close to Shops, Close to Transport, Entertainment Area, Garden, Garden Shed, Internal Laundry, Level Lawn, Pet Friendly, Pool Compliant, Quiet Location, Remote Garage, Secure Parking, Solar Hot Water, Solar Panels, Storage Area, Swimming/Lap Pool