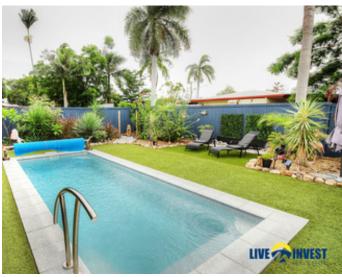

\*\*\* YOU'RE SPARKLING IN-GROUND POOL (6.5mx2.5m) WILL BE VERY BENEFICIAL TO ANYONE REQUIRING PAIN RELIEF FROM AILMENTS. THE POOL IS A MAGNESIUM AQUA MINERAL SALT POOL. THE POOL ALSO COMES WITH A THERMAL BLANKET THAT MAINTAINS A CONSTANT WATER TEMPERATURE FOR ALL YEAR-ROUND SWIMMING IF REQUIRED.