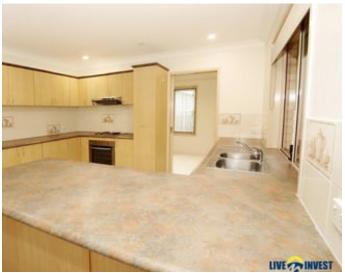

## **Property Features**

Air Conditioning, Bath, Built-ins, Close to Parklands, Close to Schools, Close to Shops, Close to Transport, Entertainment Area, Formal Lounge, Green Thumb, Internal Laundry, Level Lawn, Modern Bathroom, Modern Kitchen, Quiet Location, Remote Garage, Secure Parking, Security Windows, Storage Area, Study, Workshop