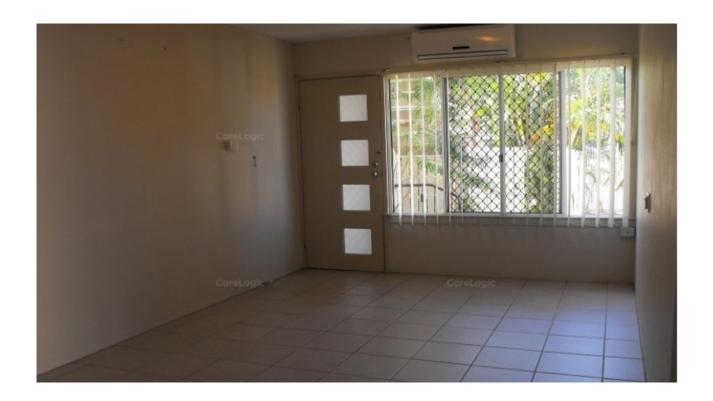

## BE QUICK GREAT START GREAT INVESTMENT

This unfurnished 2 bedroom unit in Rosslea has built-in cupboards to both bedrooms and the main is air conditioned as well as the living area. The lounge /dining and kitchen area is combined and is a good size. The kitchen offers plenty of cupboard and bench space with an upright stove and heaps of room to move. The unit is fully tiled, so cleaning will be a breeze but some work needs to be done on the tiles. Just off the bathroom is the internal laundry with extra room for storage if necessary. There is a lattice door off the laundry area that leads to the back fenced court yard and the carport area. The front courtyard is also fully fenced.

- 2 Bedrooms ,built-ins to both
- 1 bathroom, separate toilet
- Large living/ lounge/ kitchen area