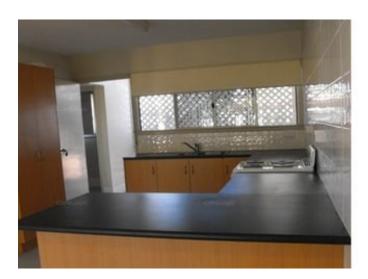

## BE QUICK GREAT START GREAT INVESTMENT

This unfurnished 2 bedroom unit in Rosslea has built-in cupboards to both bedrooms and the main is air conditioned as well as the living area. The lounge /dining and kitchen area is combined and is a good size. The kitchen offers plenty of cupboard and bench space with an upright stove and heaps of room to move. The unit is fully tiled, so cleaning will be a breeze but some work needs to be done on the tiles. Just off the bathroom is the internal laundry with extra room for storage if necessary. There is a lattice door off the laundry area that leads to the back fenced court yard and the carport area. The front courtyard is also fully fenced.