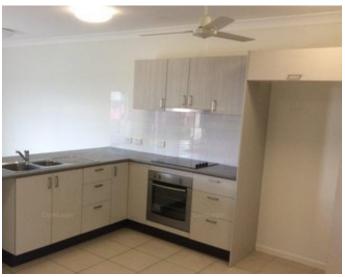

The kitchens are modern with stainless steel appliances with servery to the family areas which also open out onto the entertaining area. The fully fenced, private courtyards and entertaining areas are ideal for the family barbeques and outdoor living. Both units are accessible by the lockup garages, adding to the security.