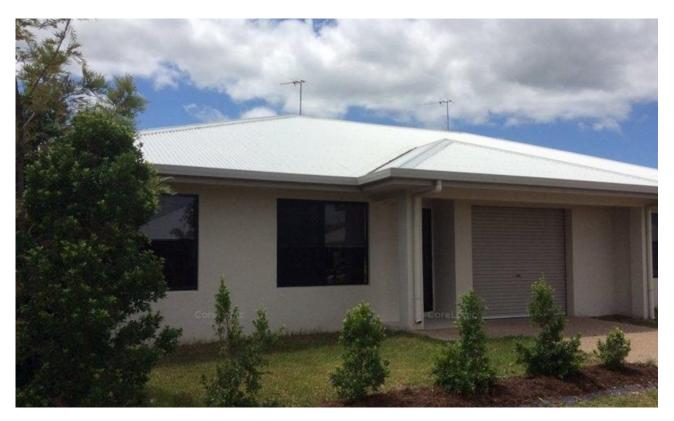

## **Kelso, QLD** 45 Margaret-Ellen Drive

## Three bedroom duplex returning \$590 p/w.

This roomy duplex unit has been built with quality and lifestyle in mind. Both have three built in bedrooms, fully air conditioned, tiled open plan living, dining and family areas. The main bedrooms are large with access to the two way bathroom, and they both open out onto the  $4m \times 4m$ undercover entertaining areas.

The kitchens are modern with stainless steel appliances with servery to the family areas which also open out onto the entertaining area. The fully fenced, private courtyards and entertaining areas are ideal for the family barbeques and outdoor living. Both units are accessible by the lockup garages, adding to the security.

• All windows and doors are screened and secured. Not the ordinary duplex as each unit is facing different

SOLD

Contact: David Menso

0407 579 455

Block of Units Type: Sold Date: 15/02/2022 700m2 Land:

https://www.liveninvest.com.au