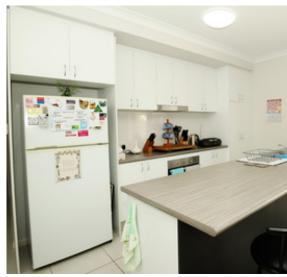

## **Property Features**

Air Conditioning, Balcony/Patio/Terrace, Bath, Built-ins, Close to Parklands, Courtyard, Dishwasher, Entertainment Area, Garden, Gas Enabled, Internal Laundry, Level Lawn, Modern Bathroom, Modern Kitchen, Quiet Location, Remote Garage, Secure Parking