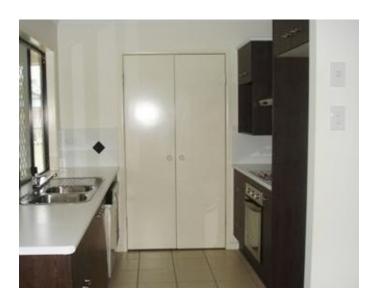

Two air conditioned living areas, separated by the kitchen. The front lounge with the combined dining and family areas, both with split air conditioners.

The kitchen overlooks the rear patio with plenty of cupboard space, including the pantry.