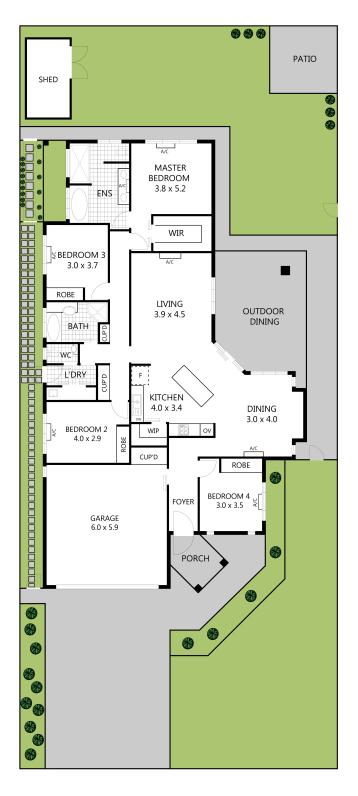

Scale in metres. Indicative only. Dimensions are approximate. All information contained herein is gathered from sources we believe to be reliable. However we cannot guarantee its accuracy and interested parties should rely on their own enquiries.

# 8 Drysdale Street, Bohle Plains 4817 Plans shown are only indicative of layout. Dimensions are approximate.