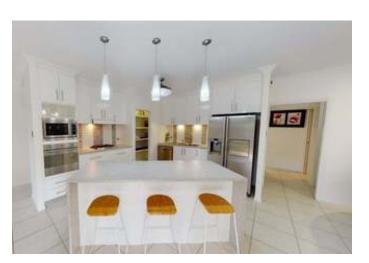

#### FEATURES:

- 4 spacious carpeted bedrooms all with built-in robes and air-conditioning
- King sized master bedroom, with walk-in robe and ensuite. As you can see in the 3D tour the ensuite, will be the envy of all your friends.