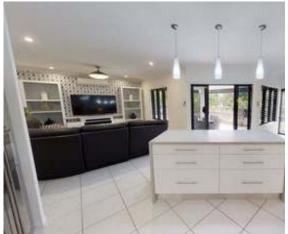

#### FEATURES:

- 4 spacious carpeted bedrooms all with built-in robes and air-conditioning
- King sized master bedroom, with walk-in robe and ensuite. As you can see in the 3D tour the ensuite, will be the envy of all your friends.