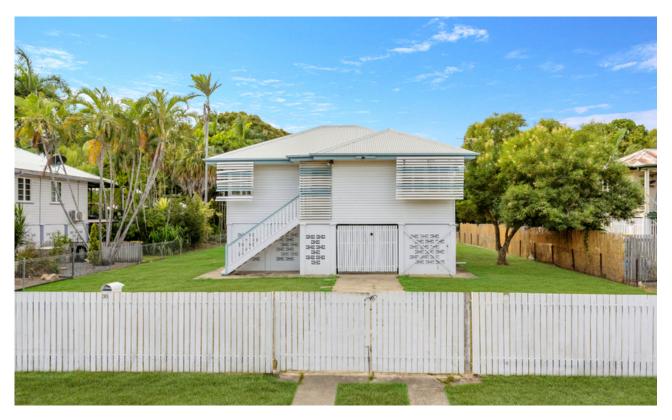

## Aitkenvale, QLD 36 Pope Street

## Big Block – 1012 M2

A good clean level block with room for a Shed, Pool, Deck and so much more.

This high-set home is located between the Ross River & Stockland Shopping Centre - easy access to the Nathan Street Bridge for travel to the Uni, Army & Hospital.