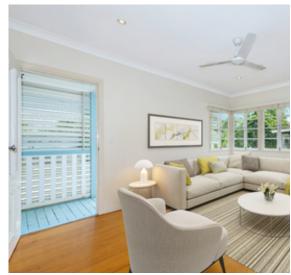

Upstairs features polished timber floors and high ceilings throughout.

- All bedrooms are generously sized and feature split system air conditioning, built-ins and fans.
- The kitchen is set up with dishwasher, pantry, glass cook top, wall oven, range hood and island bench.
- The dining area is beside the kitchen while the light and airy