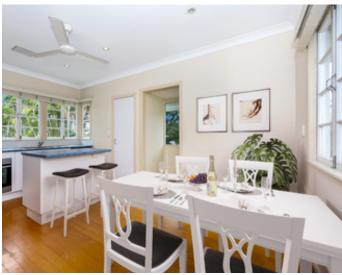

Upstairs features polished timber floors and high ceilings throughout.

- All bedrooms are generously sized and feature split system air conditioning, built-ins and fans.
- The kitchen is set up with dishwasher, pantry, glass cook top, wall oven, range hood and island bench.
- The dining area is beside the kitchen while the light and airy