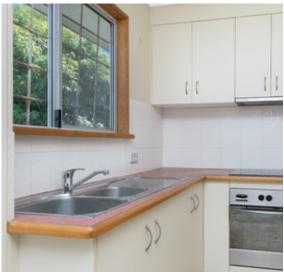

Upstairs you will find 3 air conditioned bedrooms all offer built in cupboards.

The kitchen offers ample cupboard space and has room for the dining table off to the side, this overlooks the large lounge and is all serviced by a split system air conditioner.