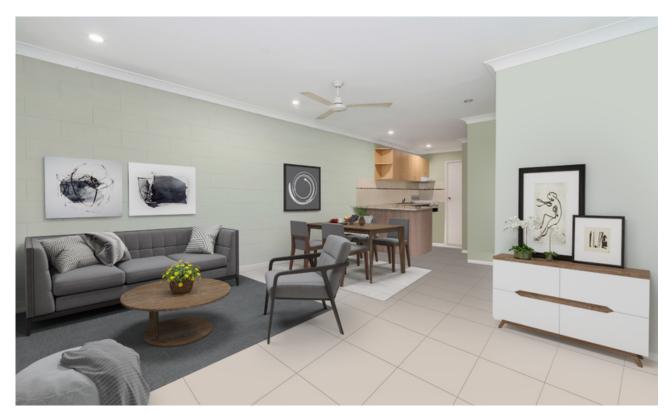

This unit is in EXCELLENT condition throughout, and it comes with 2 bedrooms with built in cupboards, Fully air conditioned with tiles to the living area and carpet to the bedrooms, security screens and doors, bathroom with combined shower and tub and a rear courtyard with clothesline.

## **Property Features**

Air Conditioning, Built-ins, Close to Parklands, Close to Schools, Close to Shops, Close to Transport, Courtyard, Garden, Level Lawn, Modern Bathroom, Modern Kitchen, Pet Friendly, Renovated, Renovated Bathroom, Renovated Kitchen