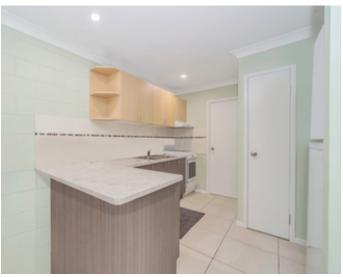

This unit is in EXCELLENT condition throughout, and it comes with 2 bedrooms with built in cupboards, Fully air conditioned with tiles to the living area and carpet to the bedrooms, security screens and doors, bathroom with combined shower and tub and a rear courtyard with clothesline.

## **Property Features**

Air Conditioning, Built-ins, Close to Parklands, Close to Schools, Close to Shops, Close to Transport, Courtyard, Garden, Level Lawn, Modern Bathroom, Modern Kitchen, Pet Friendly, Renovated, Renovated Bathroom, Renovated Kitchen