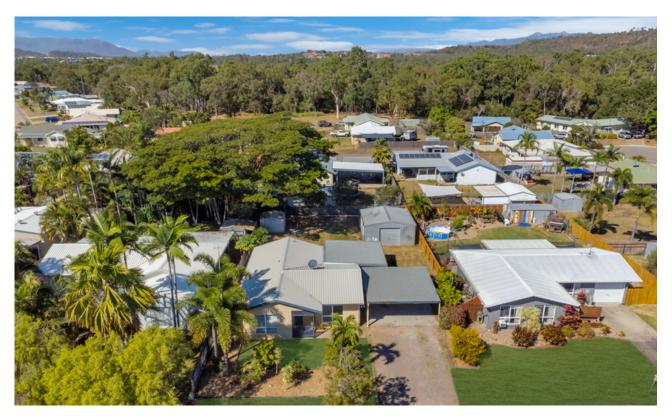

## Burdell, QLD 48 Beau Park Drive

This medium sized 3-bedroom home has an extra-large rear patio, and a large 2 bay shed for the workshop or use for storage.

Burdell is a young and bustling community close to all amenities such as the local Woolworths, Schools, Bunnings Warehouse, Doctors, Coffee shop, Aquatic Centre, Macca's, Fuel etc. Many local parks and cycle/walking paths in the area.

## **SOLD**

Contact: Stan Politanski 0431536747

043153674

 Type:
 House

 Sold Date:
 02/09/2021

 Land:
 768m2

https://www.liveninvest.com.au