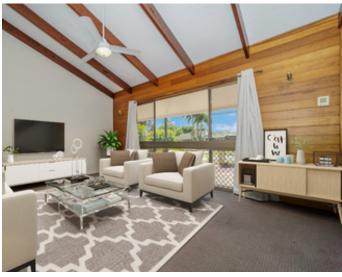

## Come inside.

High ceilings and exposed beams to the front lounge.

The dining area is off the kitchen with access to the rear entertaining area. Love the solid timber kitchen.

Airconditioned comfort throughout.