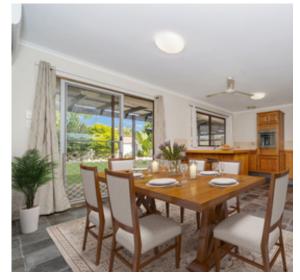

## Come inside.

High ceilings and exposed beams to the front lounge.

The dining area is off the kitchen with access to the rear entertaining area. Love the solid timber kitchen.

Airconditioned comfort throughout.