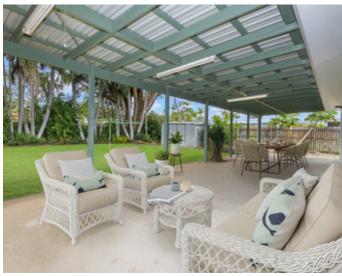

## **BEAUTIFUL FAMILY HOME!**

This very tidy 3-bedroom home has an extra-large rear patio that captures the breezes all year round.

The yard is a traditional larger style block, all irrigated and well established with hardy low maintenance plants and shrubs. Excellent wide driveway allows plenty of car accommodation while the garage has two secure roller doors in place, and a concrete boat pad to the side of the house. The home has recently been professionally repainted inside and outside.