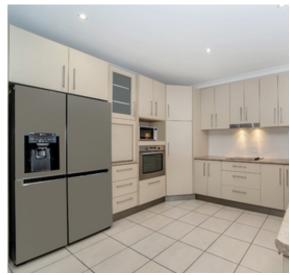

## **Property Features**

Air Conditioning, Balcony/Patio/Terrace, Basement, Bath, Built-ins, Close to Parklands, Close to Schools, Close to Shops, Entertainment Area, Fully Fenced, Internal Laundry, Level Lawn, Living Area, Modern Bathroom, Modern Kitchen, Remote Garage, Rumpus Room, Secure Parking