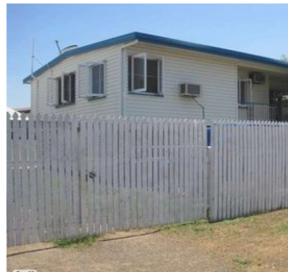

The stables are a solid block construction.

I new front boundary fence is being installed.

The 3 bedroom highset home is enclosed under. Enclosed under.

19 Gilliat is close to schools, parks & shopping.

1,012 of land in total with fencing to the front boundary.

## **Property Features**

Air Conditioning, Built-ins, Close to Parklands, Close to Schools, Close to Shops, Close to Transport, Entertainment Area, Fully Fenced, Internal Laundry, Level Lawn, Pet Friendly, Quiet Location, Storage Area