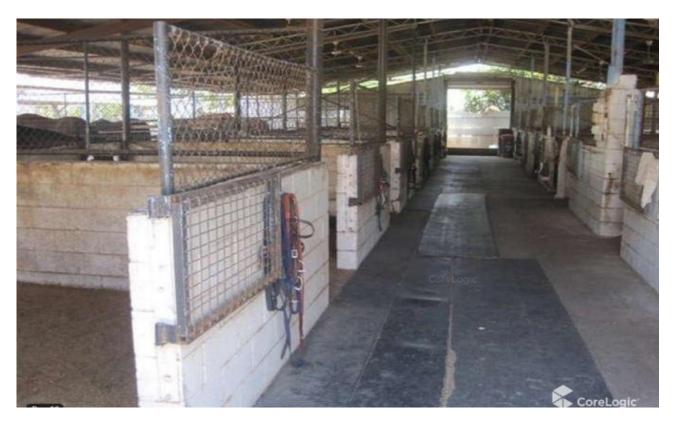

## Stables on Gilliat.

Located close to Cluden Racecourse. 14 Stables – Covered sand roll – Feed shed.

14 Stables – Covered Sand foll – Feed Shed.

A rare opportunity to secure stables located in Wulguru so close to the track.

The stables are a solid block construction.

I new front boundary fence is being installed.

The 3 bedroom highset home is enclosed under. Enclosed under.

19 Gilliat is close to schools, parks & shopping.

1,012 of land in total with fencing to the front boundary.