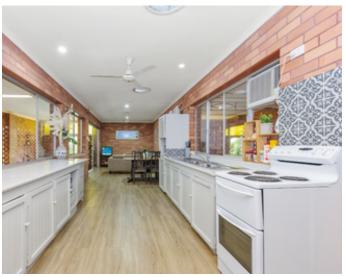

#### Located on our City Fringe

Ideally located in close proximity to The City, The Strand, and Castletown and close to schools, shopping, parks & employment opportunities.

- Constructed with brick toughness.
- Both bedrooms feature airconditioning & builtins.
- Open plan dining & lounge.
- A beautiful cool and relaxing breezeway rumpus area.
- A well fitted kitchen with ample cupboard & bench space. Internal laundry.
- Lock up Garage + room for one off street car space.
- The Garage is tiled, this area could have many more uses. Separate toilet.
- A good size bathroom with a walk in shower.
- Fenced yard with some of the fence just replaced.