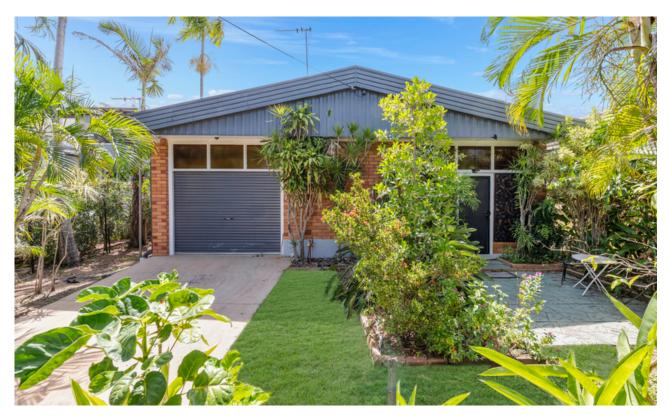

## West End, QLD 18 Edwards Street

#### Located on our City Fringe

Ideally located in close proximity to The City, The Strand, and Castletown and close to schools, shopping, parks & employment opportunities.

- Constructed with brick toughness.
- Both bedrooms feature airconditioning & builtins.
- Open plan dining & lounge.
- A beautiful cool and relaxing breezeway rumpus area.
- A well fitted kitchen with ample cupboard & bench space. Internal laundry.
- Lock up Garage + room for one off street car space.
- The Garage is tiled, this area could have many more uses. Separate toilet.
- A good size bathroom with a walk in shower.
- Fenced yard with some of the fence just replaced.