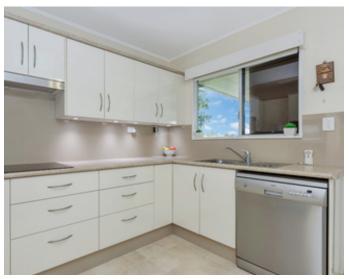

## **Property Features**

Air Conditioning, Balcony, Balcony/Patio/Terrace, Bath, Built-ins, Close to Schools, Close to Shops, Close to Transport, Courtyard, Deck, Dishwasher, Formal Lounge, Garden Shed, Internal Laundry, Modern Kitchen, NBN Installed, Pet Friendly, Polished Timber Floors, Quiet Location, Renovated Kitchen, Rumpus Room, Secure Parking, Shed, Storage Area