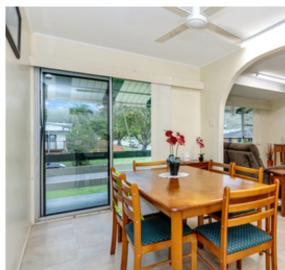

## **Property Features**

Air Conditioning, Balcony, Balcony/Patio/Terrace, Bath, Built-ins, Close to Schools, Close to Shops, Close to Transport, Courtyard, Deck, Dishwasher, Formal Lounge, Garden Shed, Internal Laundry, Modern Kitchen, NBN Installed, Pet Friendly, Polished Timber Floors, Quiet Location, Renovated Kitchen, Rumpus Room, Secure Parking, Shed, Storage Area