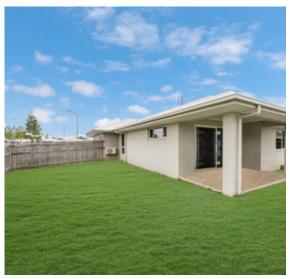

All 3 Carpeted bedrooms have built in cupboards, while the main bedroom has a walk-in robe and ensuite.

- . Modern, generous kitchen with modern stone benchtop
- . Fully airconditioned throughout
- . Remote control roller panel lift door
- . Breezy Rear patio facing east.
- . Large 2 car garage
- . Room for pool or shed.