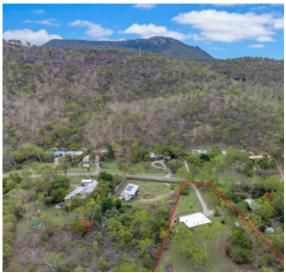

## Feel Good Family Home Amongst Leafy Serenity

Alligator Creek is probably the best area around Townsville to purchase acreage. Its slightly elevated and set at the foot of 'Bowling Green Bay National Park', Mount Elliot 4816.

Due to the close proximity to the rainforest, Alligator Creek is usually much greener & more luscious than other parts of Townsville.

The home is built on the high western side of the block, so when positioned at the veranda you look out over your land and enjoy the views to the valley and cool easterly breezes.

 Land:
 6373m2

https://www.liveninvest.com.au