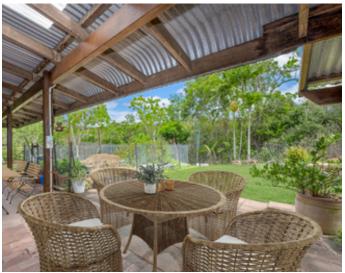

Due to the close proximity to the rainforest, Alligator Creek is usually much greener & more luscious than other parts of Townsville.

The home is built on the high western side of the block, so when positioned at the veranda you look out over your land and enjoy the views to the valley and cool easterly breezes.

This home is fully airconditioned with 4 Splits.

- . School bus stop close by
- . 3 minutes to Bowling Green Bay National Park and swimming

SOLD

Contact: Stan Politanski 0431536747

)43153674

 Type:
 House

 Sold Date:
 09/05/2022