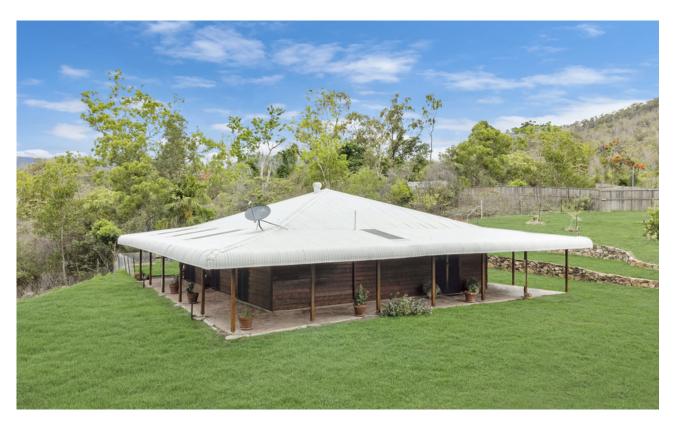

## Feel Good Family Home Amongst Leafy Serenity

Alligator Creek is probably the best area around Townsville to purchase acreage. Its slightly elevated and set at the foot of 'Bowling Green Bay National Park', Mount Elliot 4816.

Due to the close proximity to the rainforest, Alligator Creek is usually much greener & more luscious than other parts of Townsville.

The home is built on the high western side of the block, so when positioned at the veranda you look out over your land and enjoy the views to the valley and cool easterly breezes.

This home is fully airconditioned with 4 Splits.

- . School bus stop close by
- . 3 minutes to Bowling Green Bay National Park and swimming

SOLD

Contact: Stan Politanski 0431536747

)43153674

 Type:
 House

 Sold Date:
 09/05/2022