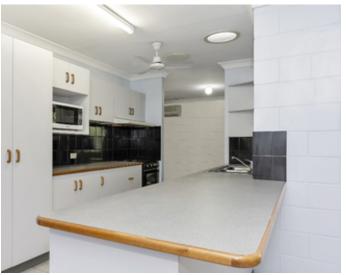

## **Property Features**

Air Conditioning, Bath, Built-ins, Close to Parklands, Close to Shops, Ensuite Bathroom, Entertainment Area, Fully Fenced, Garden, Garden Shed, Green Thumb, Grey Water System, Internal Laundry, Level Lawn, Pet Friendly, Pool Compliant, Quiet Location, Secure Parking, Solar Panels, Solar Power, Swimming Pool, Walk In Robe