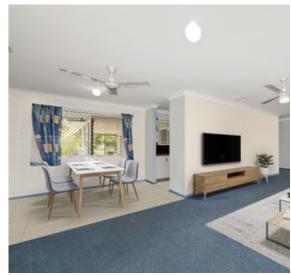

## **Property Features**

Air Conditioning, Bath, Built-ins, Close to Parklands, Close to Shops, Ensuite Bathroom, Entertainment Area, Fully Fenced, Garden, Garden Shed, Green Thumb, Grey Water System, Internal Laundry, Level Lawn, Pet Friendly, Pool Compliant, Quiet Location, Secure Parking, Solar Panels, Solar Power, Swimming Pool, Walk In Robe