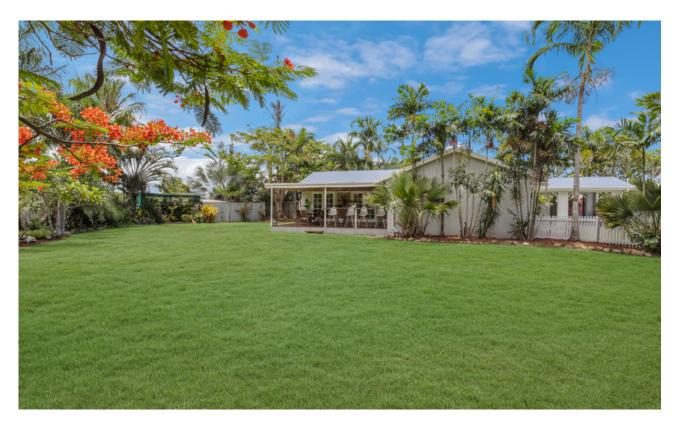

A very solid home that was built in 2003, the best feature is that it feels like you are on an acre, no rear neighbours but instead you have open country behind you. Great yard for entertaining or for simply enjoying the views and quiet serenity.

. Land Size 1,074 square metres.

. No Rear neighbours but plenty of breezes

 
 SOLD

 Contact:
 Stan Politanski 0431536747

 Type:
 House

 Sold Date:
 04/10/2022

 Land:
 1074m2

https://www.liveninvest.com.au