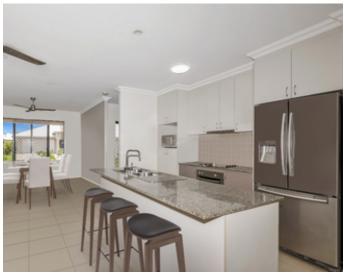

## **Property Features**

Air Conditioning, Balcony/Patio/Terrace, Built-ins, Close to Parklands, Close to Schools, Close to Shops, Dishwasher, Entertainment Area, Internal Laundry, Level Lawn, Living Area, Modern Bathroom, Modern Kitchen, Pet Friendly, Quiet Location, Remote Garage, Secure Parking