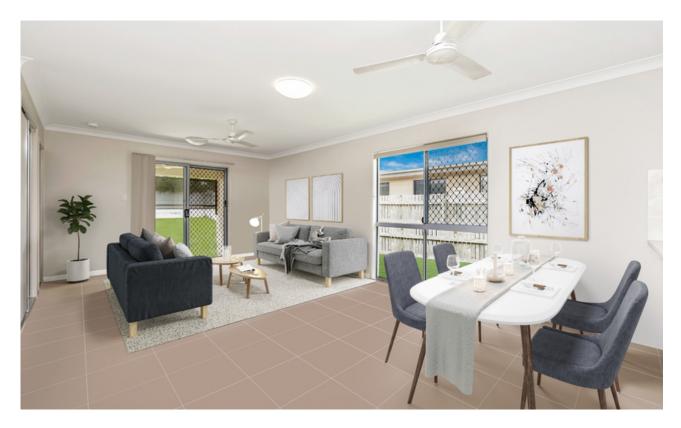

• Three air-conditioned bedrooms (splits) with built-in robes

| SOLD                           |                |
|--------------------------------|----------------|
| Contact:                       | Terry Cochrane |
|                                | 0447 878 031   |
| Туре:                          | House          |
| Sold Date:                     | 08/07/2022     |
| Land:                          | 497m2          |
| https://www.liveninvest.com.au |                |

## **Property Features**

Air Conditioning, Bath, Built-ins, Close to Parklands, Close to Schools, Close to Shops, Close to Transport, Dishwasher, Entertainment Area, Internal Laundry, Living Area, Low Maintenance, Modern Bathroom, Modern Kitchen, Pet Friendly, Quiet Location, Remote Garage, Secure Parking