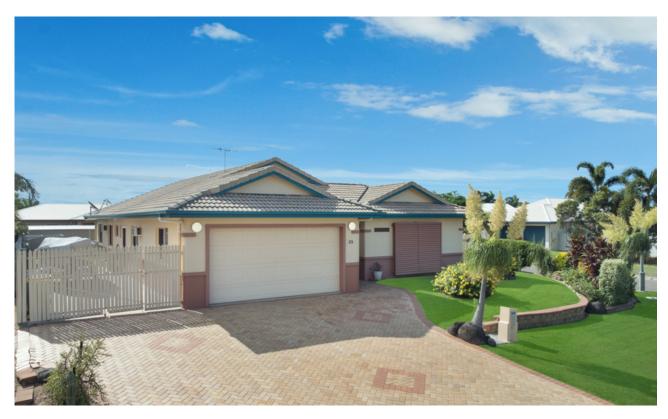

## Annandale, QLD 23 Miranda Circle

## **Bold & Beautiful.**

When Size does Matter.

Inside Features.

- Attention to detail and Perfect Presentation throughout.
- Airconditioned comfort throughout.
- High Ceilings.
- The Family kitchen is the hub of this home overlooking the spacious entertaining and pool area. This well equipped kitchen will inspire you to cook.
- As you will see by the attached plan, you have three living areas front lounge dining room family room.
- A beautiful calming view through the front lounge windows.

## **Property Features**

Air Conditioning, Bath, Built-ins, Close to Parklands, Close to Schools, Close to Shops, Close to Transport, Dishwasher, Ensuite Bathroom, Entertainment Area, Formal Lounge, Fully Fenced, Garden, Garden Shed, Gas Enabled, Green Thumb, Internal Laundry, Living Area, Low Maintenance, Modern Bathroom, Modern Kitchen, Pet Friendly, Pool Compliant, Prestige Property, Quiet Location, Remote Garage, Secure Parking, Security Screens, Security Windows, Separate